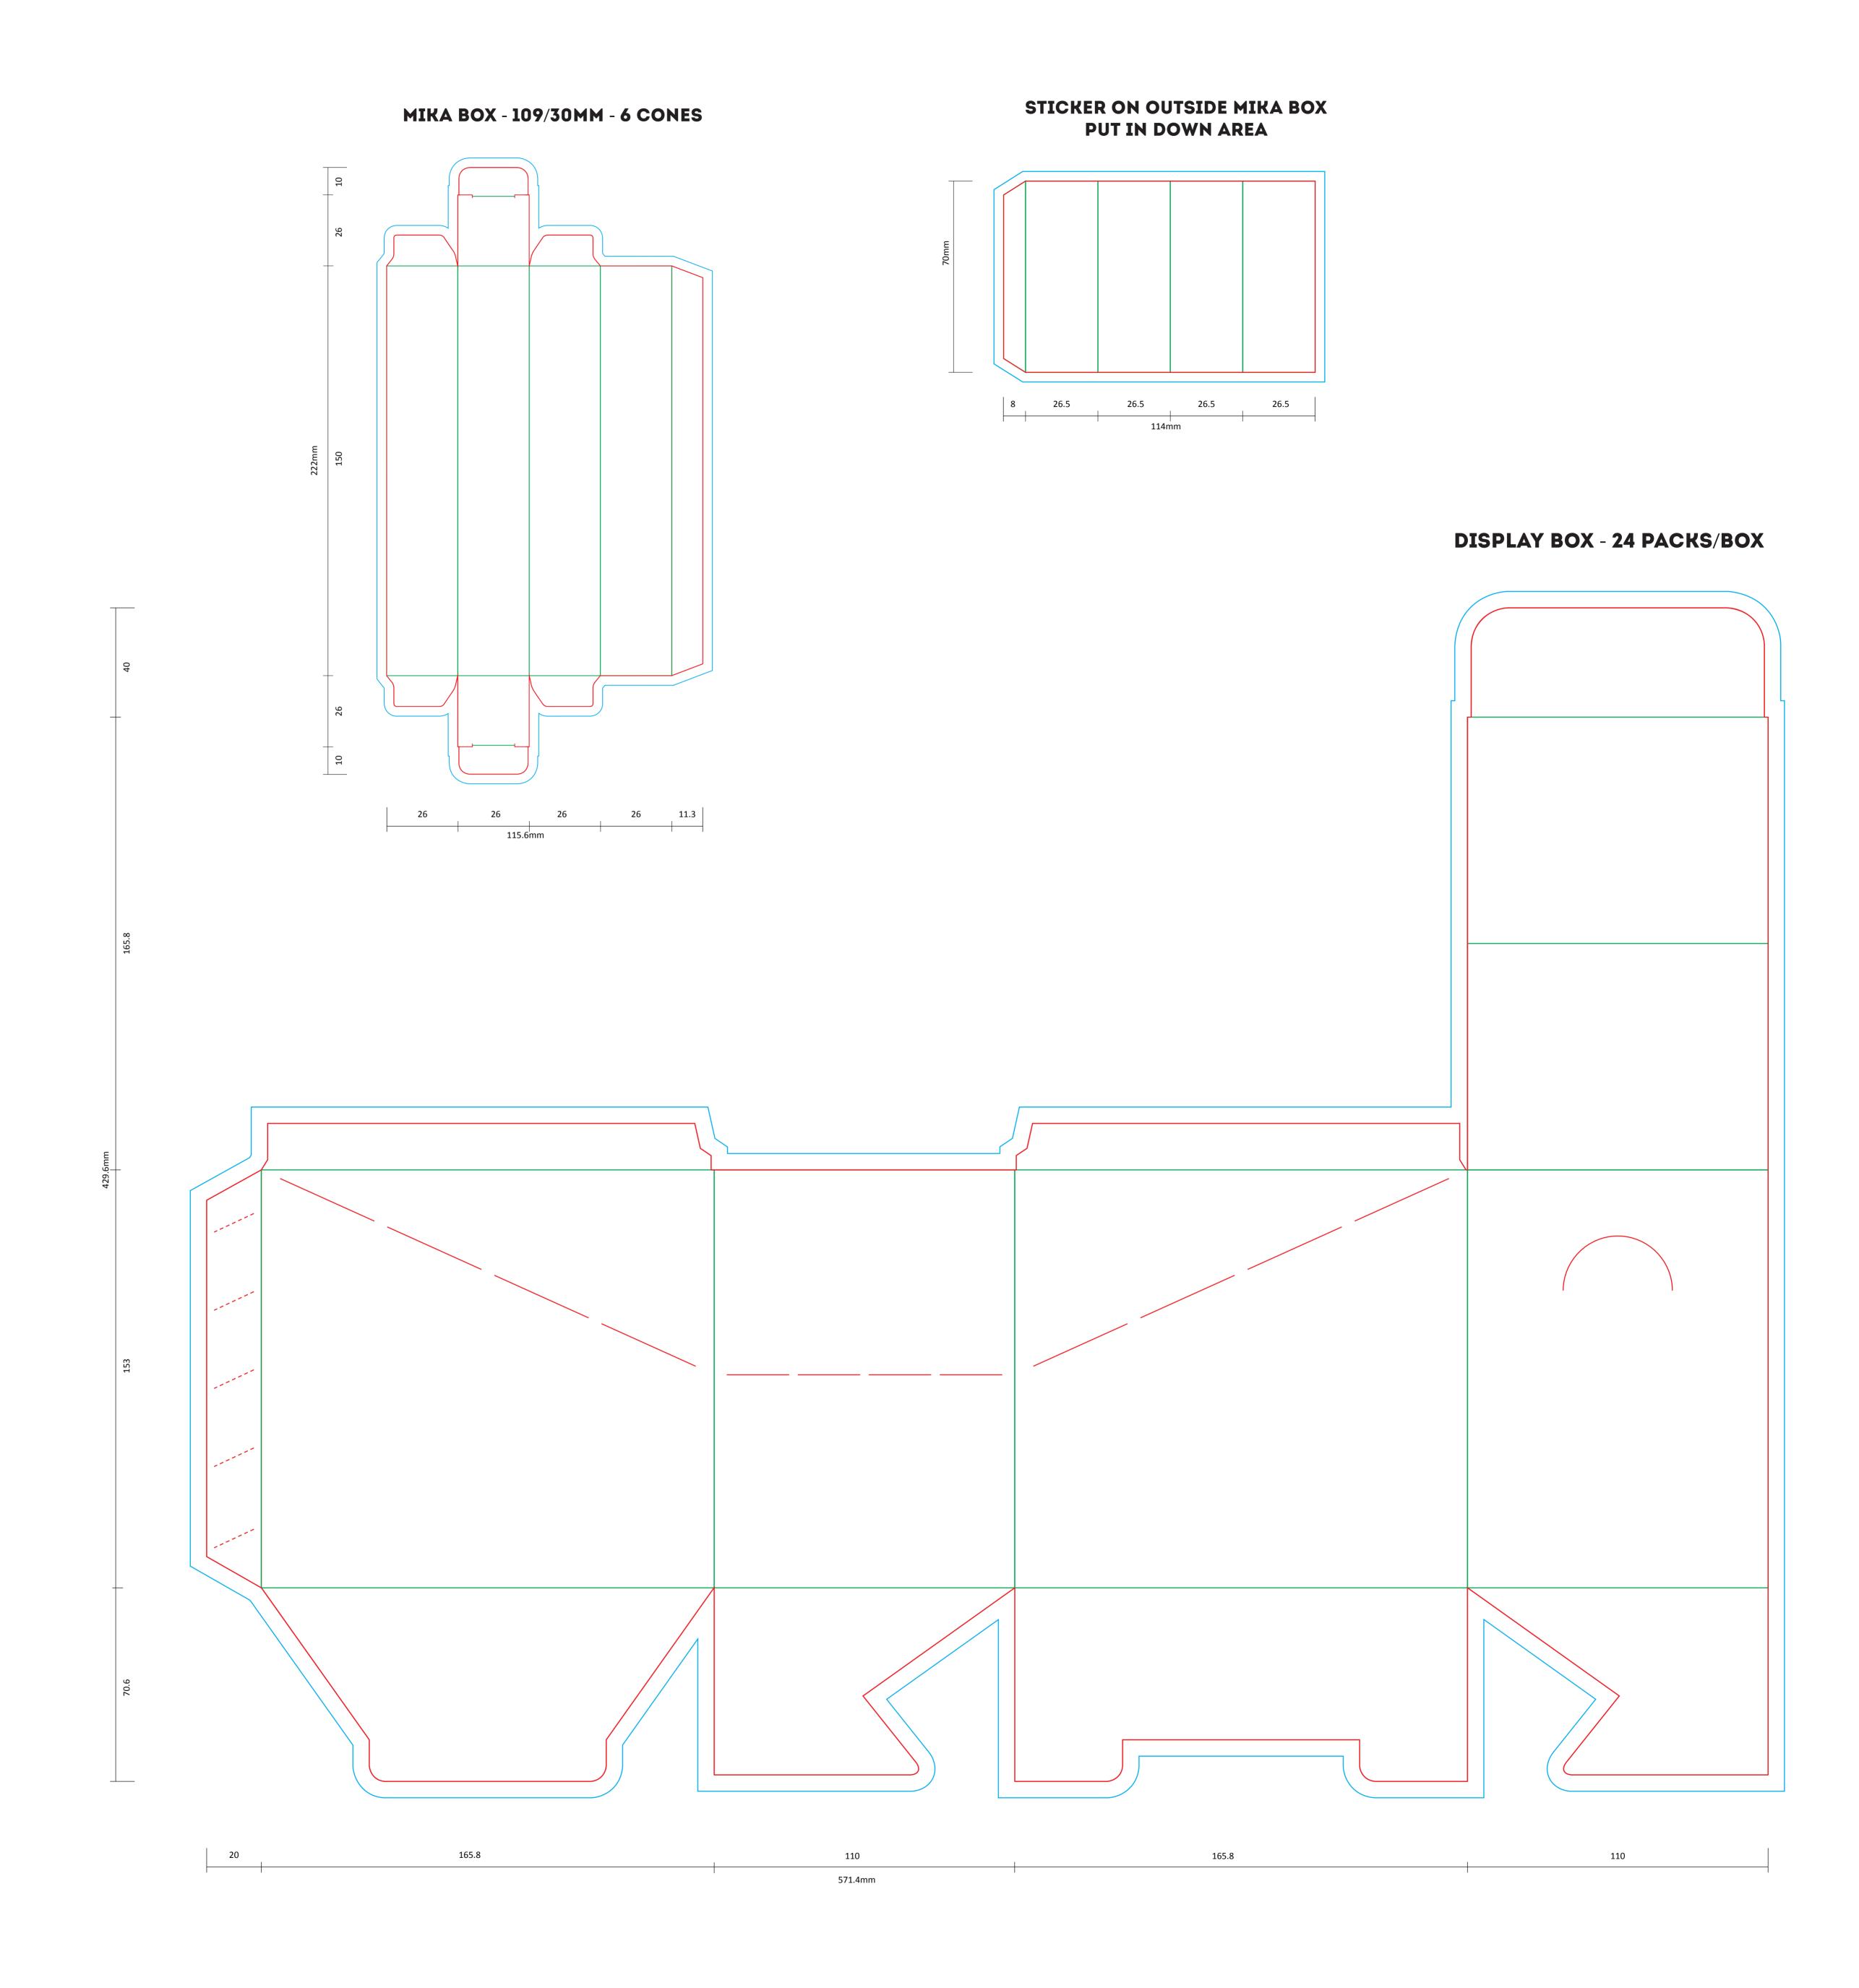

CLIENT
BRAND
PRODUCT
SIZE
FINISH

CANNA STYLE - HOT PINK
CANNA STYLE - HOT PINK
OUCT

MIKA BOX - 6 CONES

FILTER 30x74mm - 109mm

H

STICKER = STANDARD

GRAPHIC DESIGNER
DATE
REVISION NO

FONTS
IMAGES

Supply all fonts with artwork
All placed images must be 300dpi, 4 color process
(CMYK) VECTOR, PSD, TIFF, PNG or JPG, and files
must be supplied (not just embedded)

BLEED

All images intended to bleed must extend. 125" over
the red trim lines to blue line

COLOURS
CONVERT All spot colours (on artworks layer) to CMYK
SPECIAL EFFECT

Add a separate layer for Foil / UV / Embossing

NOTE: THIS IS AN ARTISTS IMPRESSION OF WHAT YOUR PRODUCT WILL LOOK LIKE.
ACTUAL GOODS MAY APPEAR SLIGHTLY DIFFERENT.